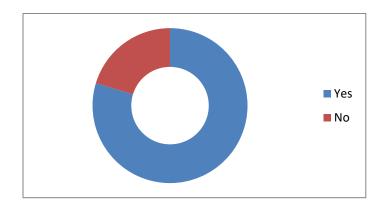

4. Was the duration of online classes sufficient?

| Option           | Yes   | No    |
|------------------|-------|-------|
| Student response | 267   | 63    |
| Percentage       | 80.90 | 19.09 |

5. Did the teachers encourage questions?