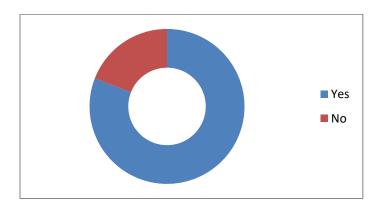

## Session 2019-20

Student Satisfaction Survey on Teaching Learning Process Conducted from 14<sup>th</sup> April to 30<sup>th</sup> April 2020. Number of students participated in SSS=330.

- Yes No
- 1. Do you feel comfortable in attending online classes?

| Option           | Yes   | No    |
|------------------|-------|-------|
| Student response | 255   | 75    |
| Percentage       | 77.27 | 22.72 |

2. How effectively was the subject material communicated?