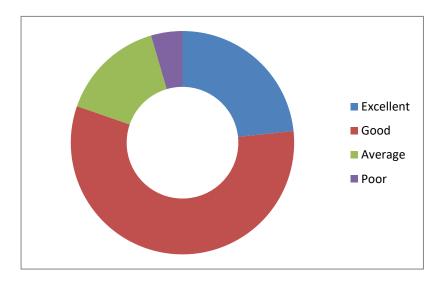

| Option           | Excellent | Good  | Average | Poor |
|------------------|-----------|-------|---------|------|
| Student response | 77        | 188   | 50      | 15   |
| Percentage       | 23.33     | 56.96 | 15.15   | 4.54 |