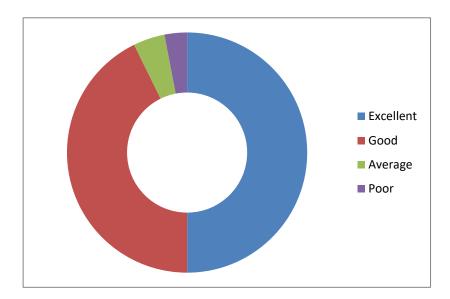

3. How well prepared were the teachers?

| Option     | Excellent | Good  | Average | Poor |
|------------|-----------|-------|---------|------|
| Student    | 165       | 141   | 14      | 10   |
| response   |           |       |         |      |
| Percentage | 50        | 42.72 | 4.24    | 3.03 |