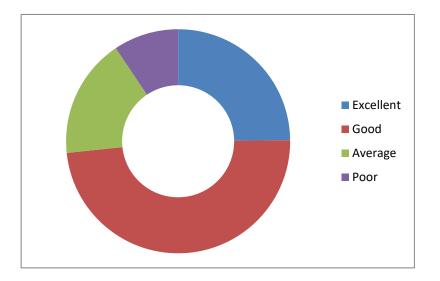

| Option           | Excellent | Good  | Average | Poor |
|------------------|-----------|-------|---------|------|
| Student response | 82        | 160   | 57      | 31   |
| Percentage       | 24.84     | 48.48 | 17.27   | 9.39 |