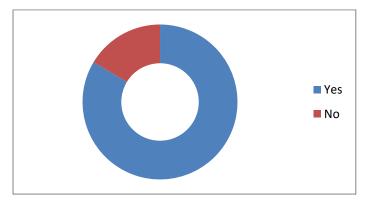

## Session 2019-20

Student Satisfaction Survey on Teaching Learning Process Conducted from 14<sup>th</sup> April to 30<sup>th</sup> April 2020. Number of students participated in SSS=330.

- Yes No
- 1. Do you feel comfortable in attending online classes?

| Option           | Yes   | No    |
|------------------|-------|-------|
| Student response | 255   | 75    |
| Percentage       | 77.27 | 22.72 |

2. How effectively was the subject material communicated?