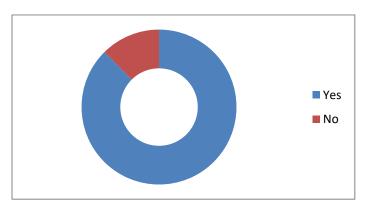

4. Was the duration of online classes sufficient?

| Option           | Yes   | No    |
|------------------|-------|-------|
| Student response | 267   | 63    |
| Percentage       | 80.90 | 19.09 |

5. Did the teachers encourage questions?